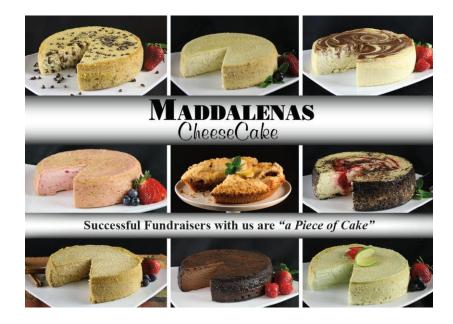

## **NORTH CHEER'S** THANKSGIVING CHEESECAKE & APPLE CRUMBLE PIE SALE

Name: \_\_\_\_\_\_\_ Phone #: \_\_\_\_\_\_ E-mail: \_\_\_\_\_\_ Original Gourmet: Vanilla \_\_\_ Chocolate Chip \_\_\_ Strawberry\_\_\_\_ Marble Swirl\_\_ Black Forest Swirl\_\_ PUMPKIN\_\_\_ \$23.50 each Chocolate \_\_\_ \$25.25 each Gluten Free: Vanilla \_\_ Chocolate Chip \_\_ Marble \_\_ & PUMPKIN\_\_\_ \$28.25 each Keto: Almond Crusted Vanilla \$27 each

Apple Crumb Pie\_\_\_\_ **\$29 each** 

Total Quantity: \_\_\_\_\_

Please make your check payable to: NHHS LCO **Mail:** Order form & payment to NHHS LCO PO Box 561 Annandale, NJ 08801 **Drop off:** Envelope w/ order form & payment in the athletic office. **Venmo:** @NorthCheerLCO. Please consider adding \$2 to your payment to cover the Venmo charges. Are you out of state or don't love cheesecake?